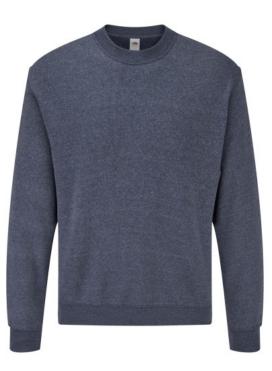

## **Basic informations**

Size: S Color: Heather navy

## Specification

Fruit of the Loom, CLASSIC SET-IN SWEAT, sweatshirt. Classic sweatshirt made of 60% cotton and 40% polyester, 280 gm / m, classic cut, stylish cut, ruffle and collar made in a cotton-lycra combination. Sweater branding: DTG, screen printing, flock / flex In pack: 24 Piece